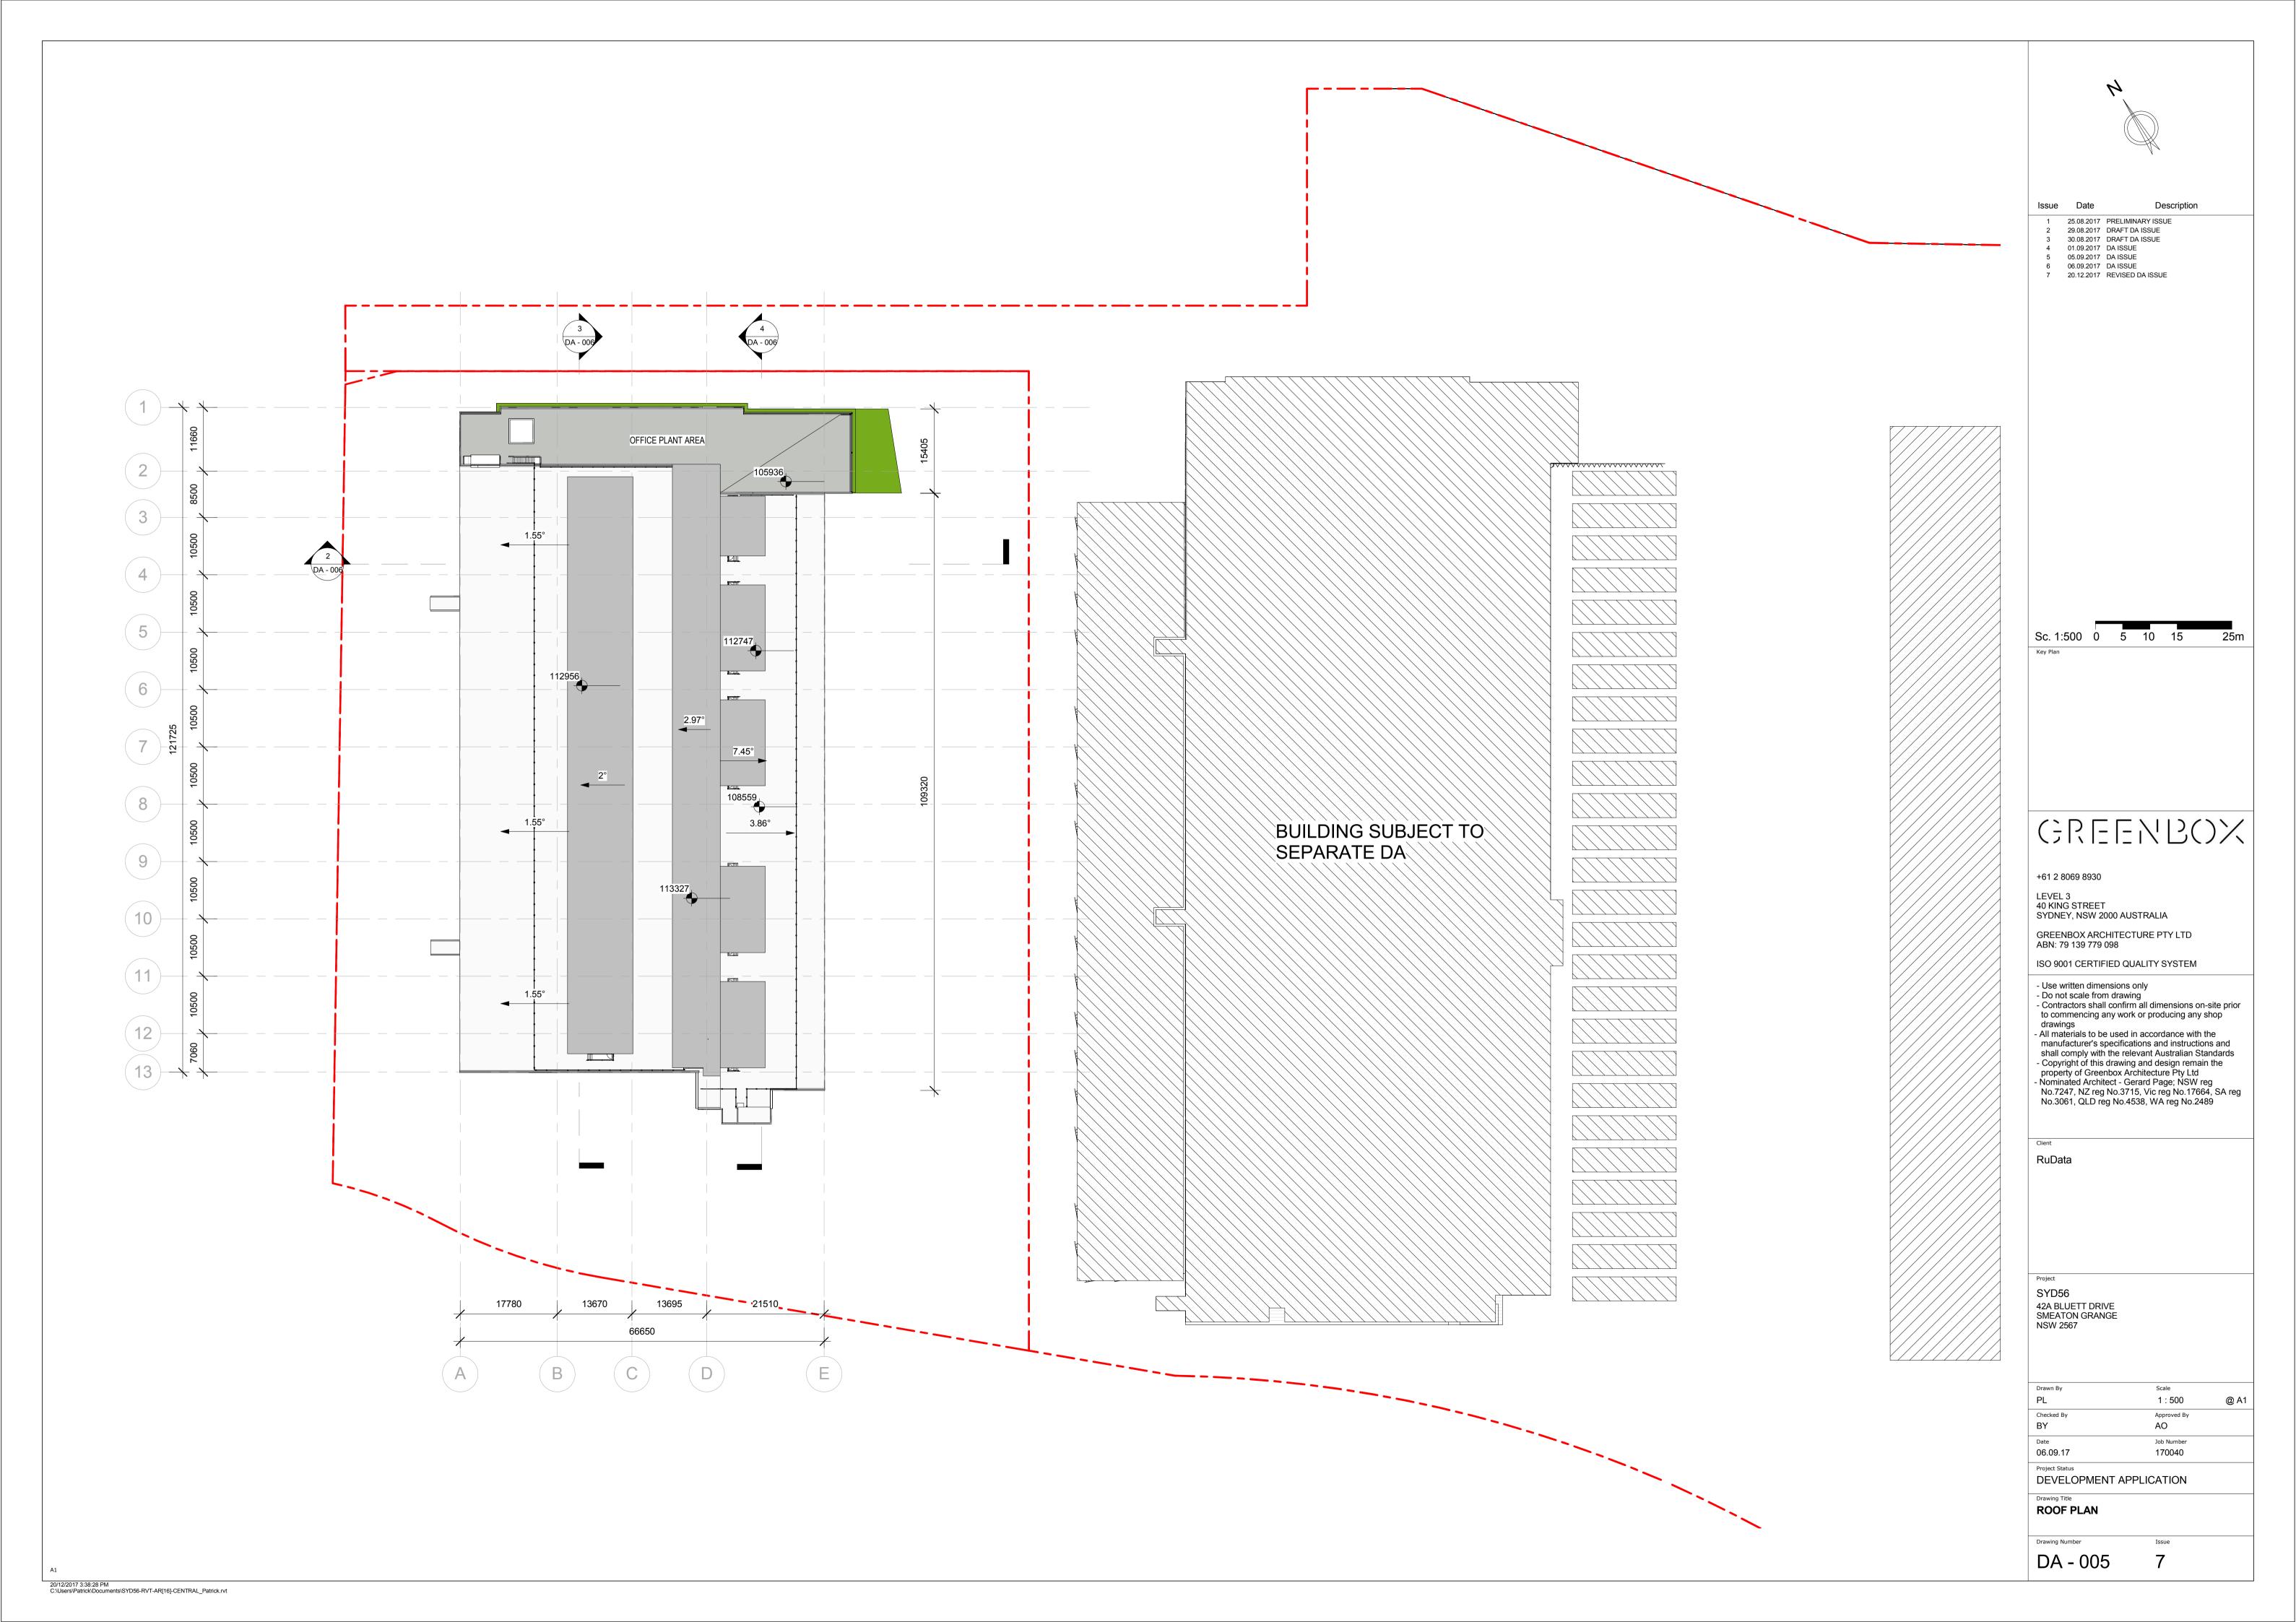

1 29.08.2017 DRAFT DA ISSUE 2 30.08.2017 DRAFT DA ISSUE 3 01.09.2017 DA ISSUE 4 05.09.2017 DA ISSUE 5 06.09.2017 DA ISSUE Sc. 1:500 0 5 10 15 GREENBOX +61 2 8069 8930 LEVEL 3 40 KING STREET SYDNEY, NSW 2000 AUSTRALIA GREENBOX ARCHITECTURE PTY LTD ABN: 79 139 779 098 ISO 9001 CERTIFIED QUALITY SYSTEM - Use written dimensions only - Do not scale from drawing - Contractors shall confirm all dimensions on-site prior to commencing any work or producing any shop drawings - All materials to be used in accordance with the manufacturer's specifications and instructions and shall comply with the relevant Australian Standards - Copyright of this drawing and design remain the property of Greenbox Architecture Pty Ltd
- Nominated Architect - Gerard Page; NSW reg No.7247, NZ reg No.3715, Vic reg No.17664, SA reg No.3061, QLD reg No.4538, WA reg No.2489 RuData SYD56 42A BLUETT DRIVE SMEATON GRANGE NSW 2567