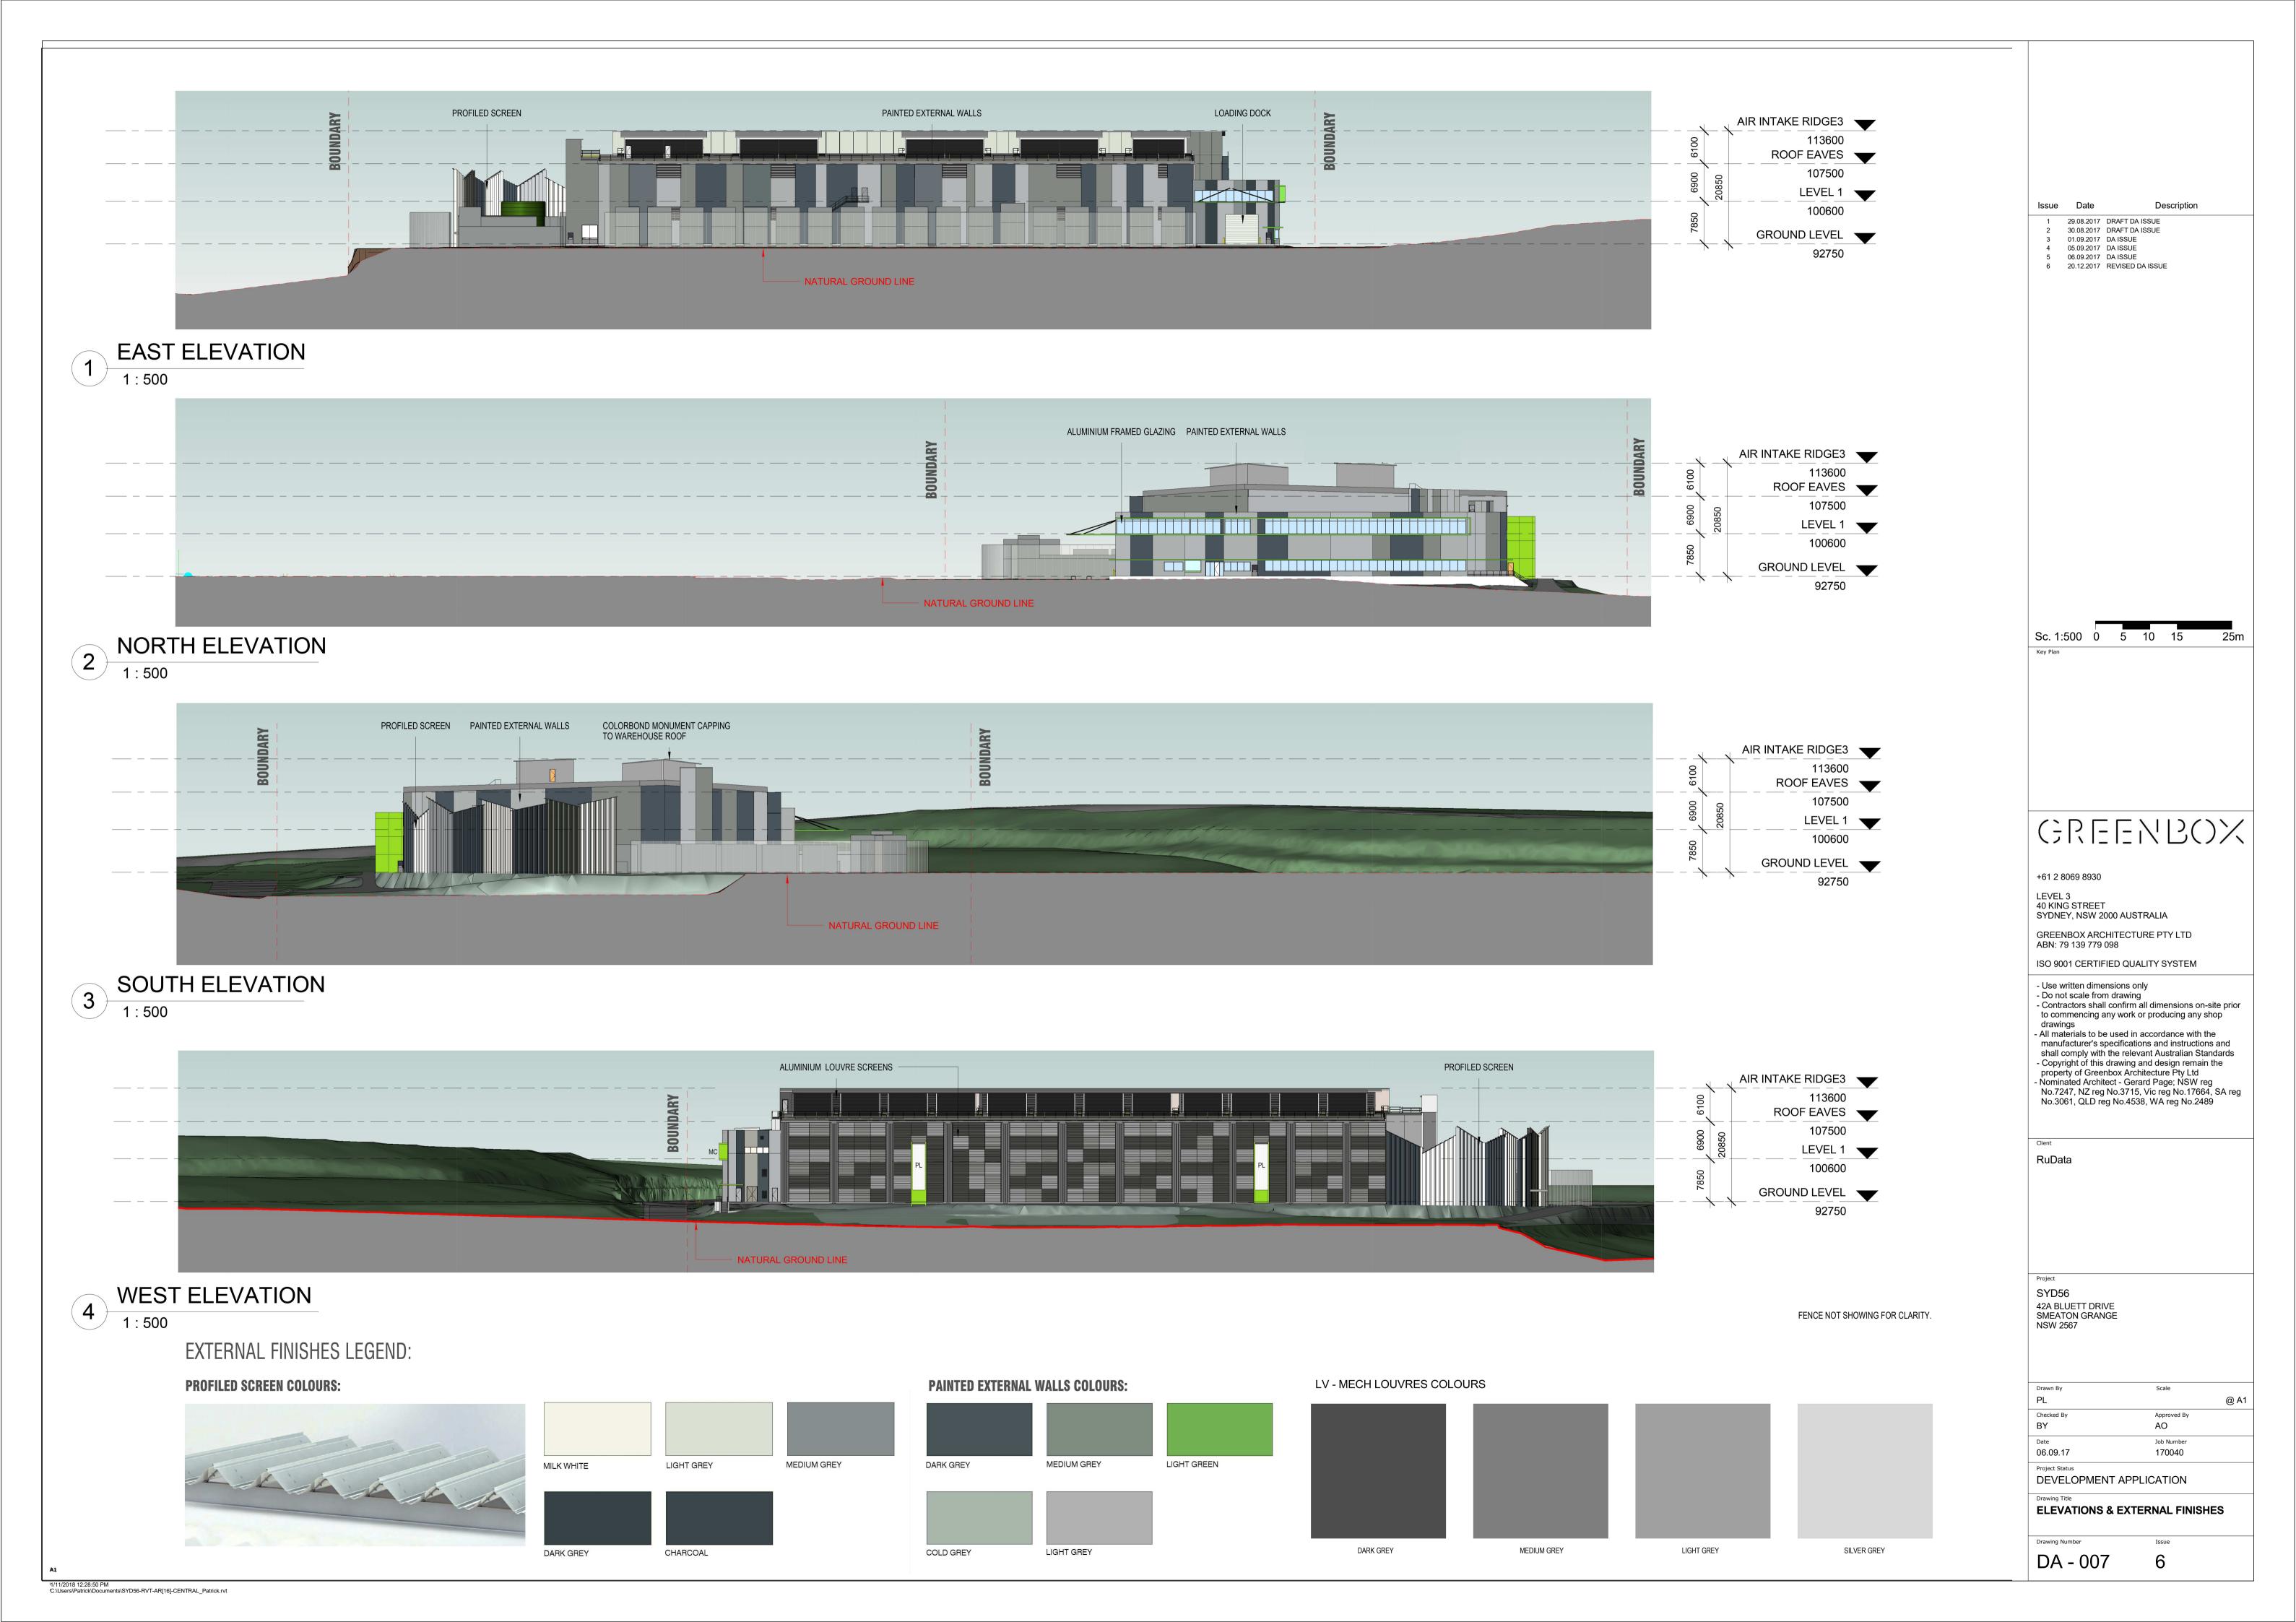

all confirm all dimensions on-site prior to commencing any work or producing any shop drawings - All materials to be used in accordance with the manufacturer's specifications and instructions and shall comply with the relevant Australian Standards - Copyright of this drawing and design remain the property of Greenbox Architecture Pty Ltd
- Nominated Architect - Gerard Page; NSW reg No.7247, NZ reg No.3715, Vic reg No.17664, SA reg No.3061, QLD reg No.4538, WA reg No.2489 RuData SYD56 42A BLUETT DRIVE SMEATON GRANGE NSW 2567

Date Job Number 170040

Project Status

DEVELOPMENT APPLICATION

1:500

Approved By

AO

@ A1

Drawing Title
SECTIONS

Drawn By

Checked By

PL

BY

Drawing Number Issue DA - 006 5

6/09/2017 6:35:45 PM C:\Users\Patrick\Documents\SYD56-RVT-AR[16]-CENTRAL\_Patrick.rvt