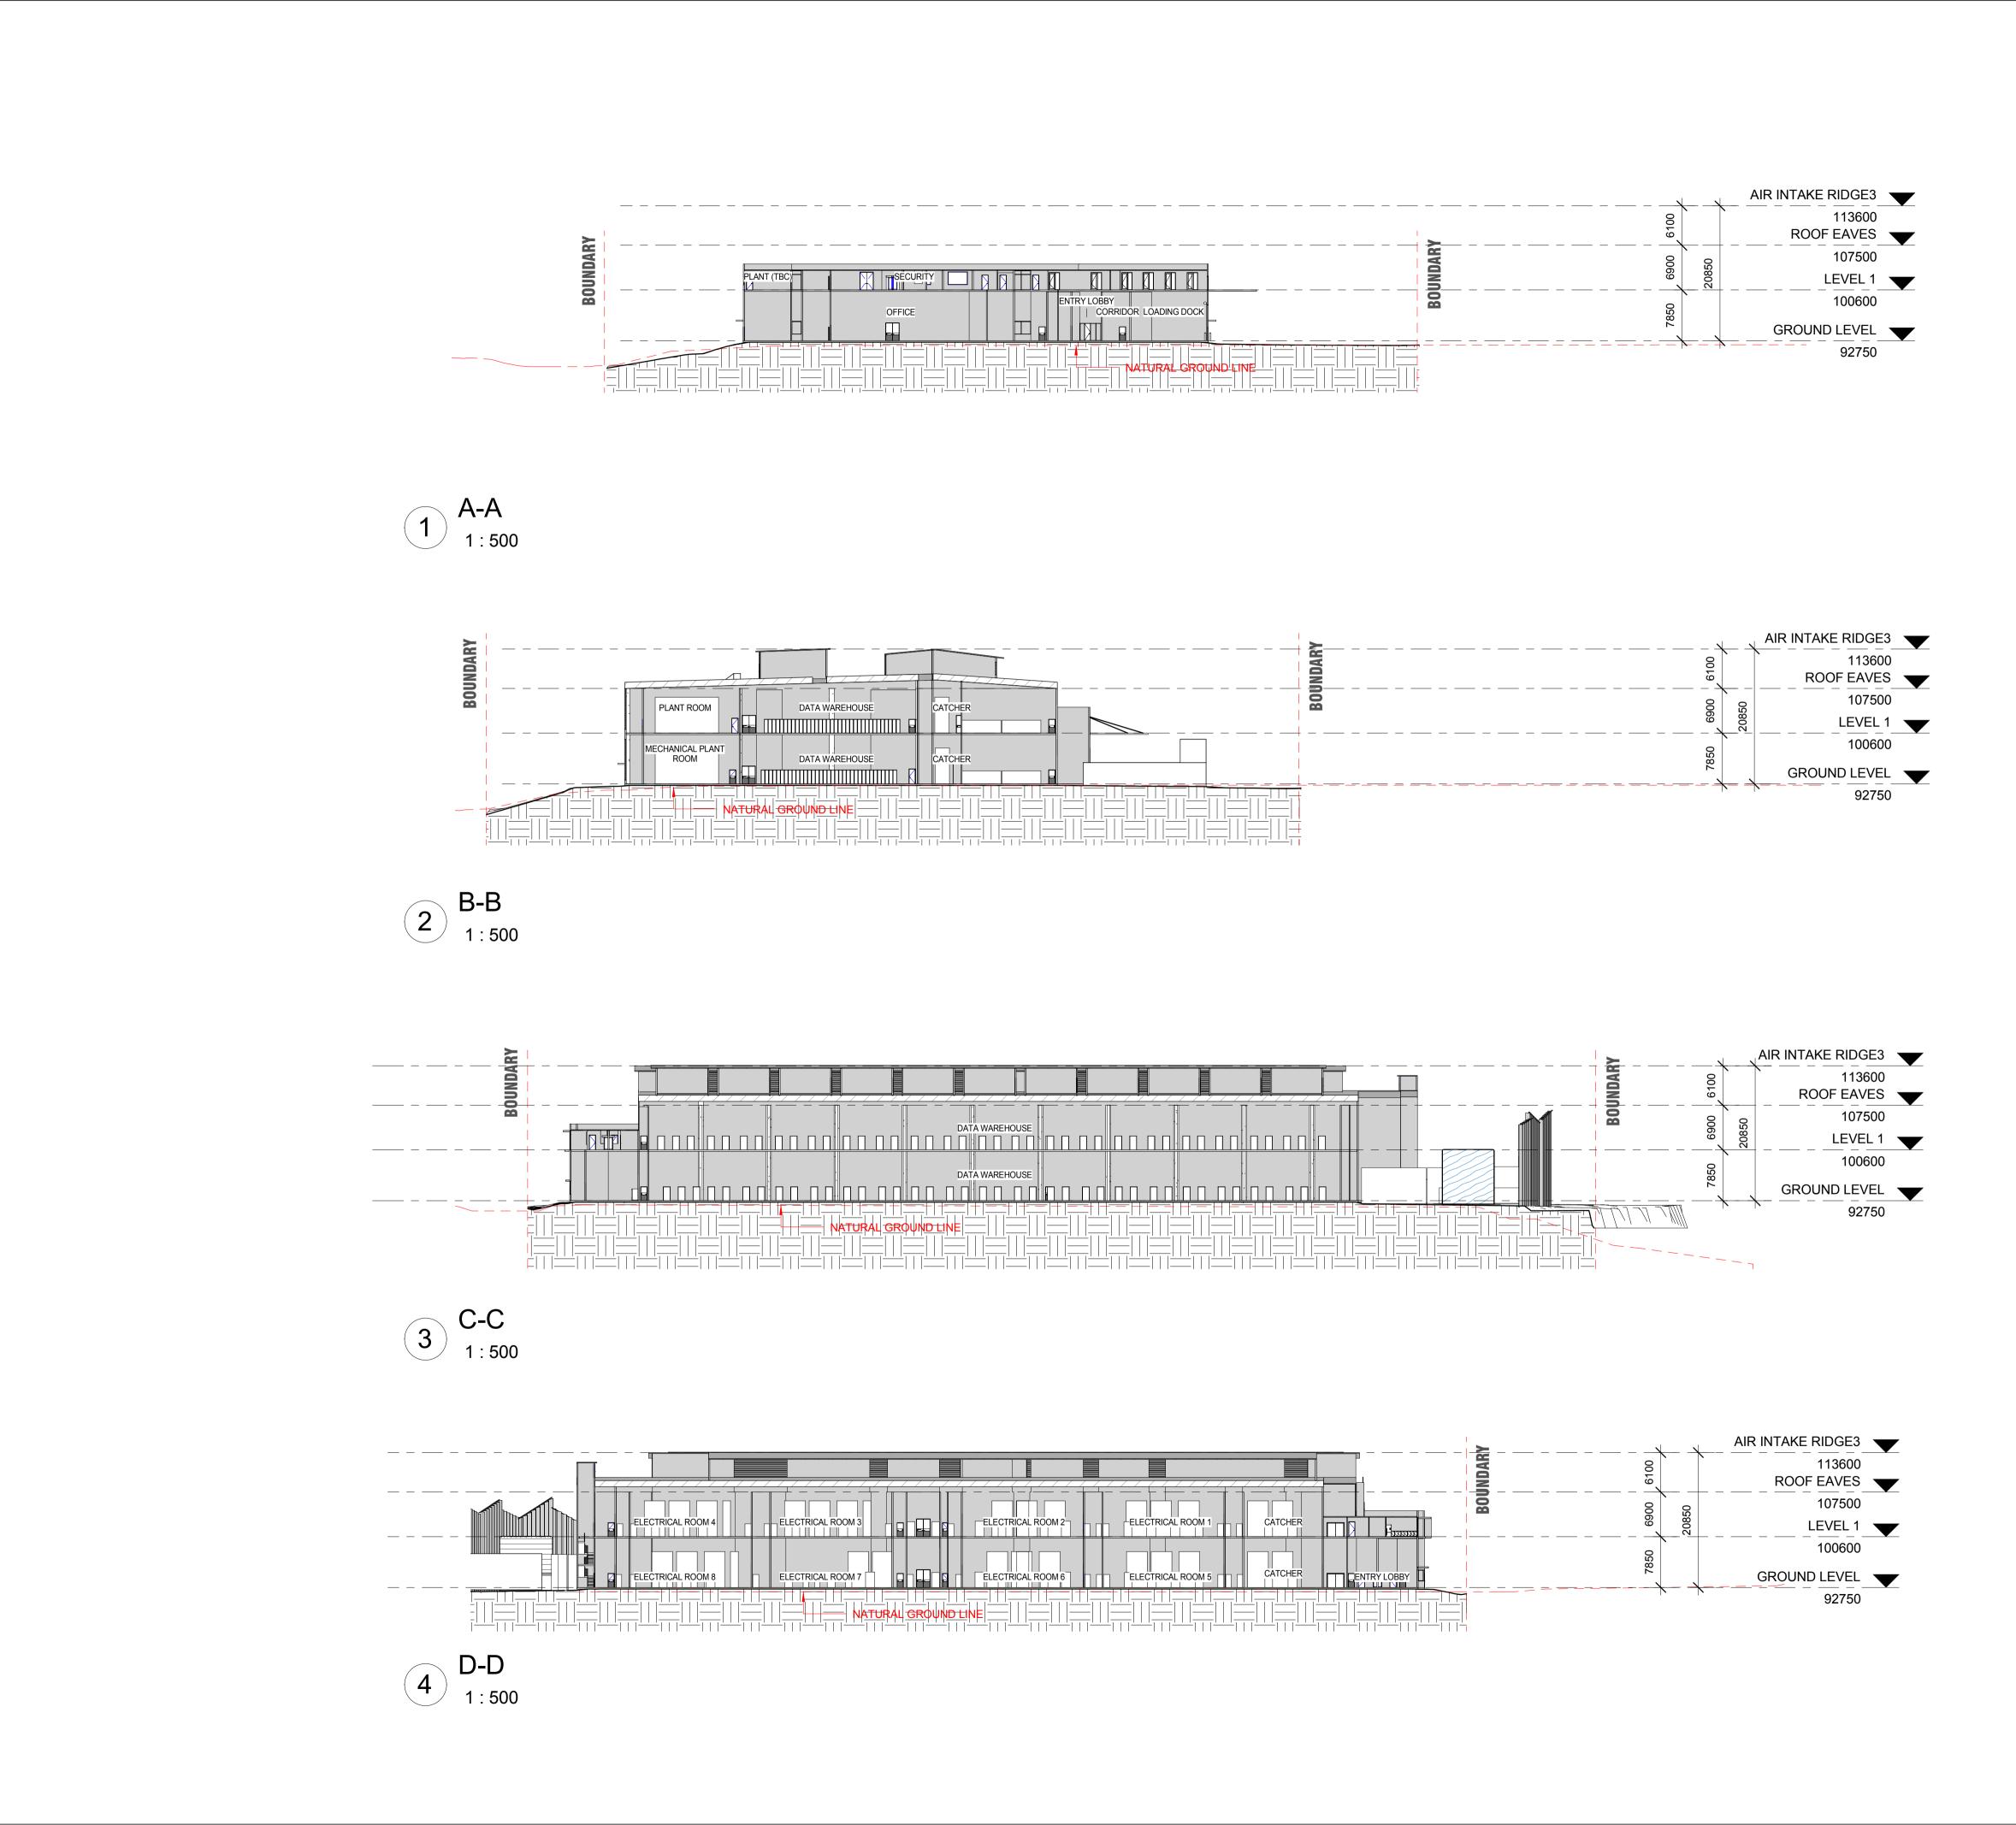

1 29.08.2017 DRAFT DA ISSUE 2 30.08.2017 DRAFT DA ISSUE 3 01.09.2017 DA ISSUE 4 05.09.2017 DA ISSUE 5 06.09.2017 DA ISSUE Sc. 1:500 0 5 10 15 GREENBOX +61 2 8069 8930 LEVEL 3 40 KING STREET SYDNEY, NSW 2000 AUSTRALIA GREENBOX ARCHITECTURE PTY LTD ABN: 79 139 779 098 ISO 9001 CERTIFIED QUALITY SYSTEM - Use written dimensions only - Do not scale from drawing - Contractors shall confirm all dimensions on-site prior to commencing any work or producing any shop drawings - All materials to be used in accordance with the manufacturer's specifications and instructions and shall comply with the relevant Australian Standards - Copyright of this drawing and design remain the property of Greenbox Architecture Pty Ltd
- Nominated Architect - Gerard Page; NSW reg No.7247, NZ reg No.3715, Vic reg No.17664, SA reg No.3061, QLD reg No.4538, WA reg No.2489 RuData SYD56 42A BLUETT DRIVE SMEATON GRANGE NSW 2567

Date Job Number 170040

Project Status

DEVELOPMENT APPLICATION

1:500

Approved By

AO

@ A1

Drawing Title
SECTIONS

Drawn By

Checked By

PL

BY

Drawing Number Issue DA - 006 5

6/09/2017 6:35:45 PM C:\Users\Patrick\Documents\SYD56-RVT-AR[16]-CENTRAL\_Patrick.rvt