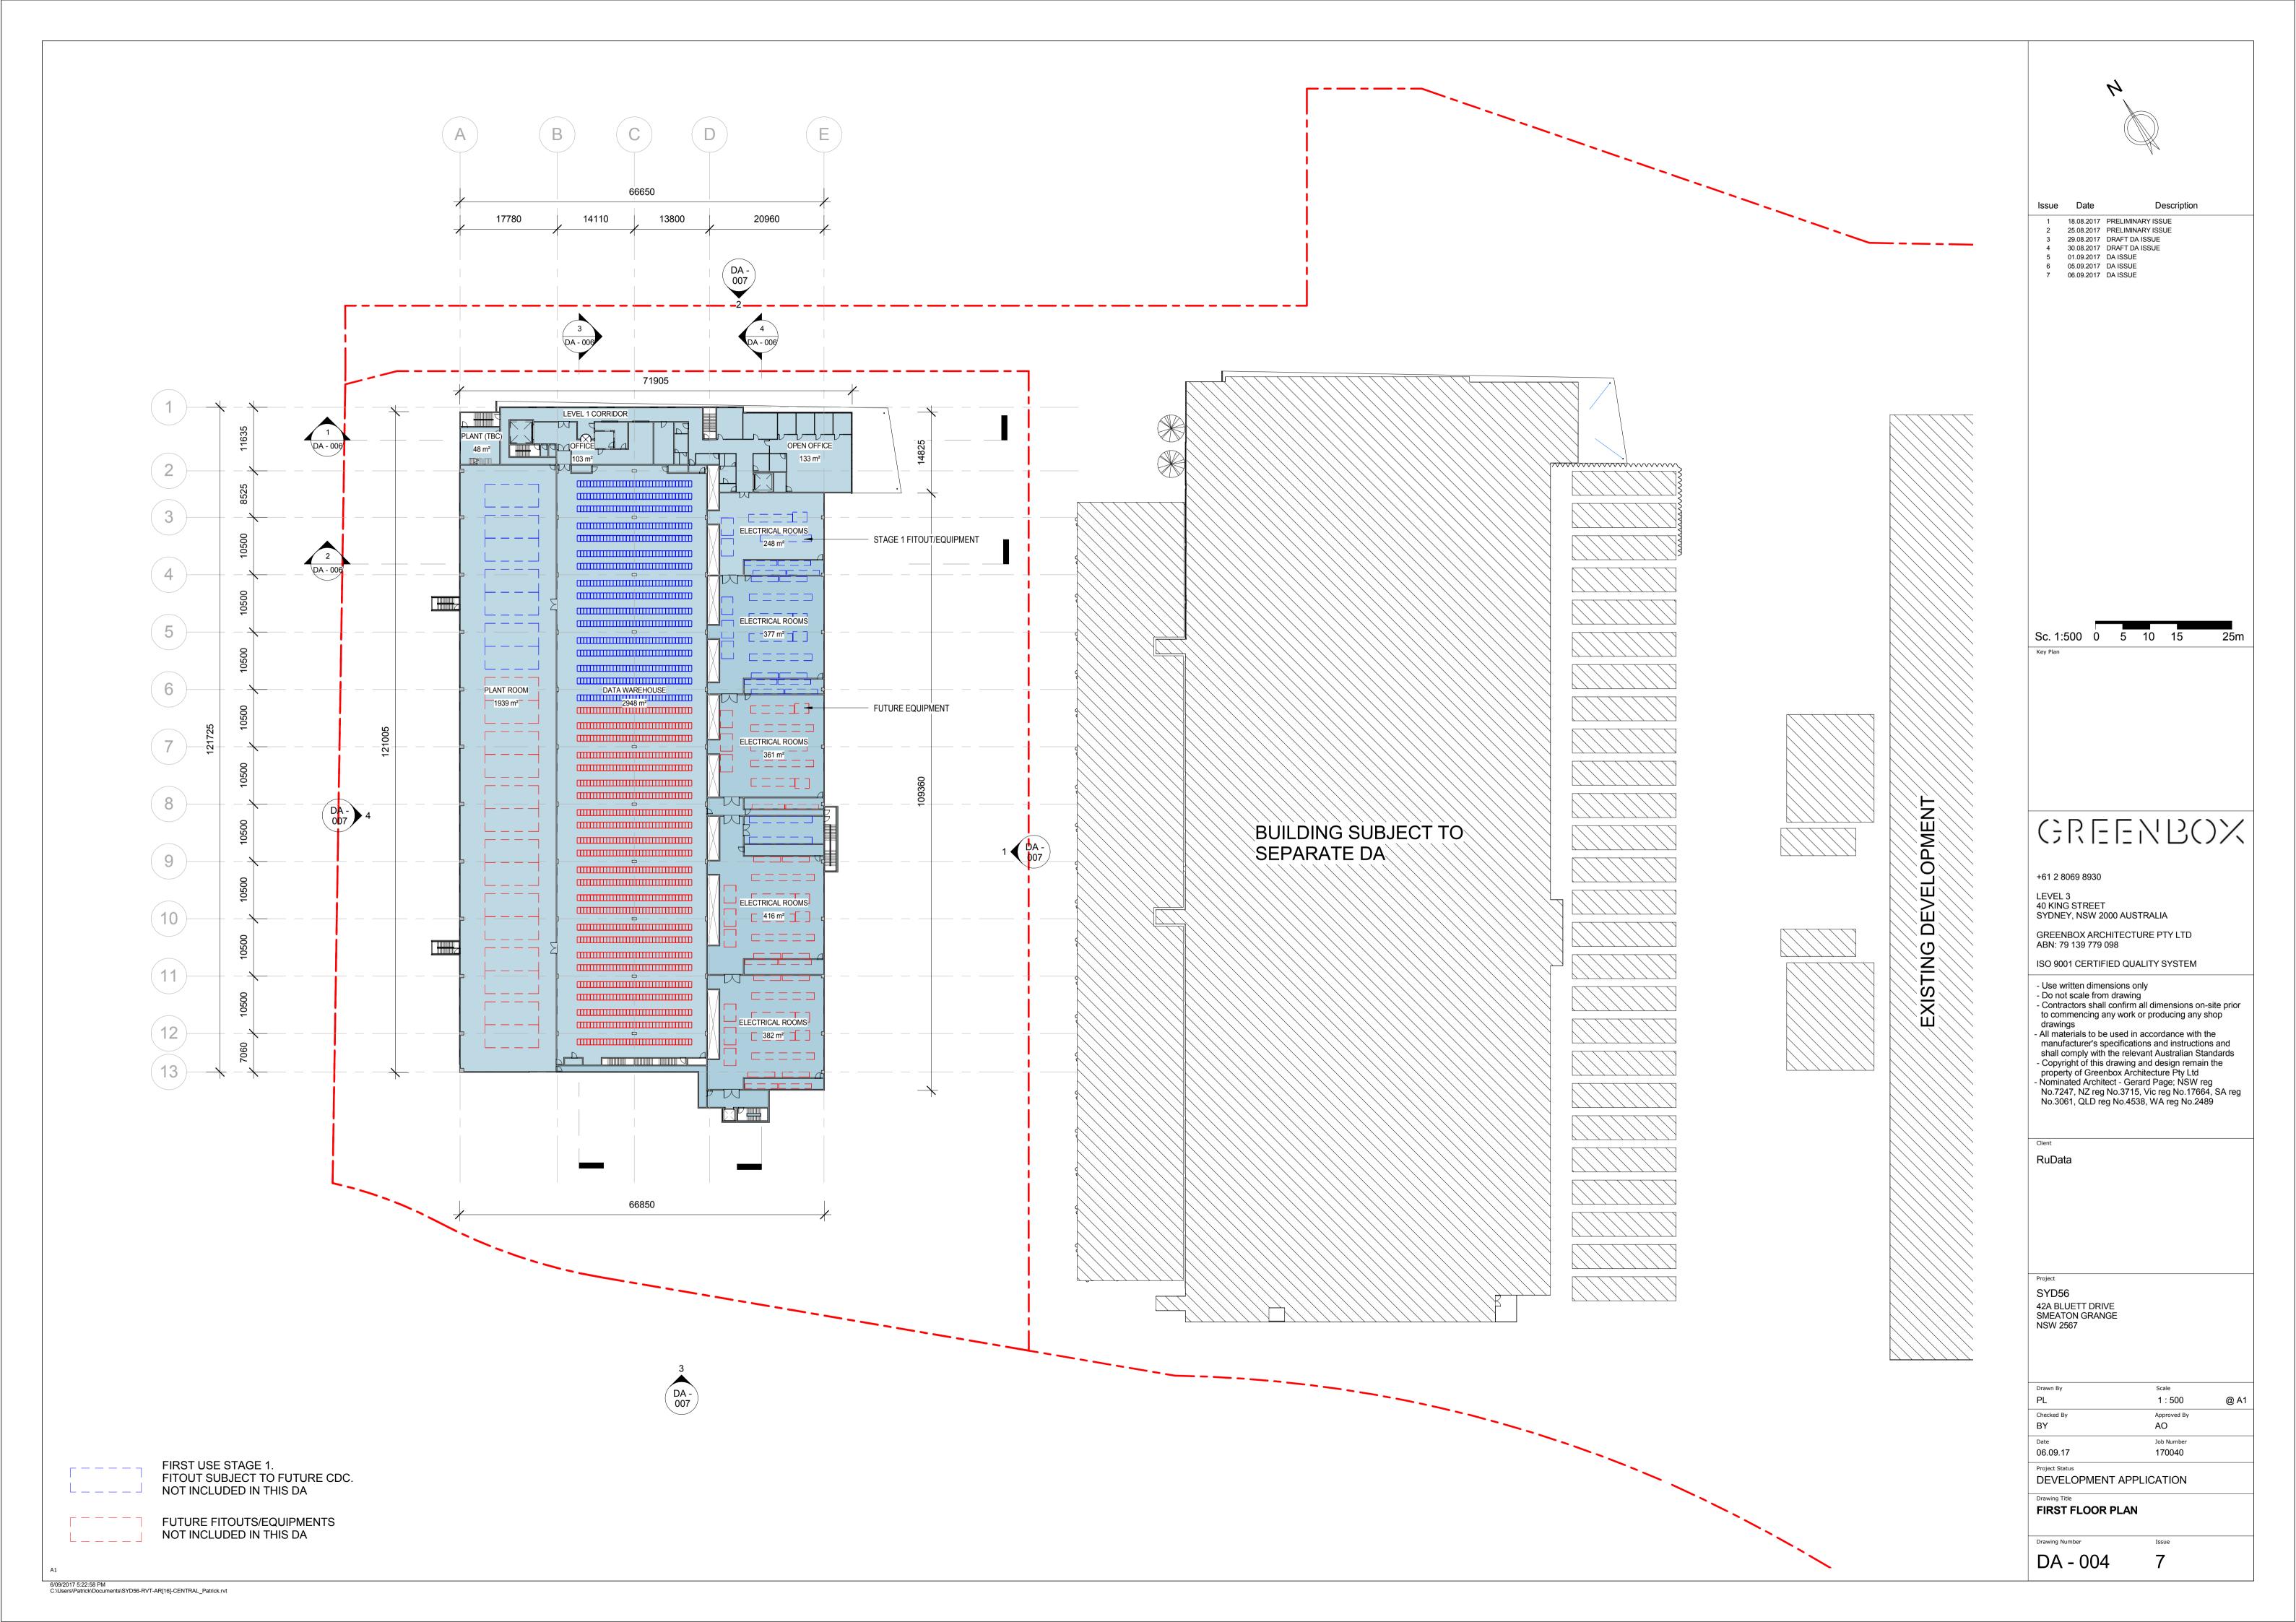

1 29.08.2017 DRAFT DA ISSUE 2 30.08.2017 DRAFT DA ISSUE 3 01.09.2017 DA ISSUE 4 05.09.2017 DA ISSUE 5 06.09.2017 DA ISSUE Sc. 1:500 0 5 10 15 GREENBOX +61 2 8069 8930 LEVEL 3 40 KING STREET SYDNEY, NSW 2000 AUSTRALIA GREENBOX ARCHITECTURE PTY LTD ABN: 79 139 779 098 ISO 9001 CERTIFIED QUALITY SYSTEM - Use written dimensions only - Do not scale from drawing - Contractors shall confirm all dimensions on-site prior to commencing any work or producing any shop drawings - All materials to be used in accordance with the manufacturer's specifications and instructions and shall comply with the relevant Australian Standards - Copyright of this drawing and design remain the property of Greenbox Architecture Pty Ltd
- Nominated Architect - Gerard Page; NSW reg No.7247, NZ reg No.3715, Vic reg No.17664, SA reg No.3061, QLD reg No.4538, WA reg No.2489 RuData SYD56 42A BLUETT DRIVE SMEATON GRANGE NSW 2567