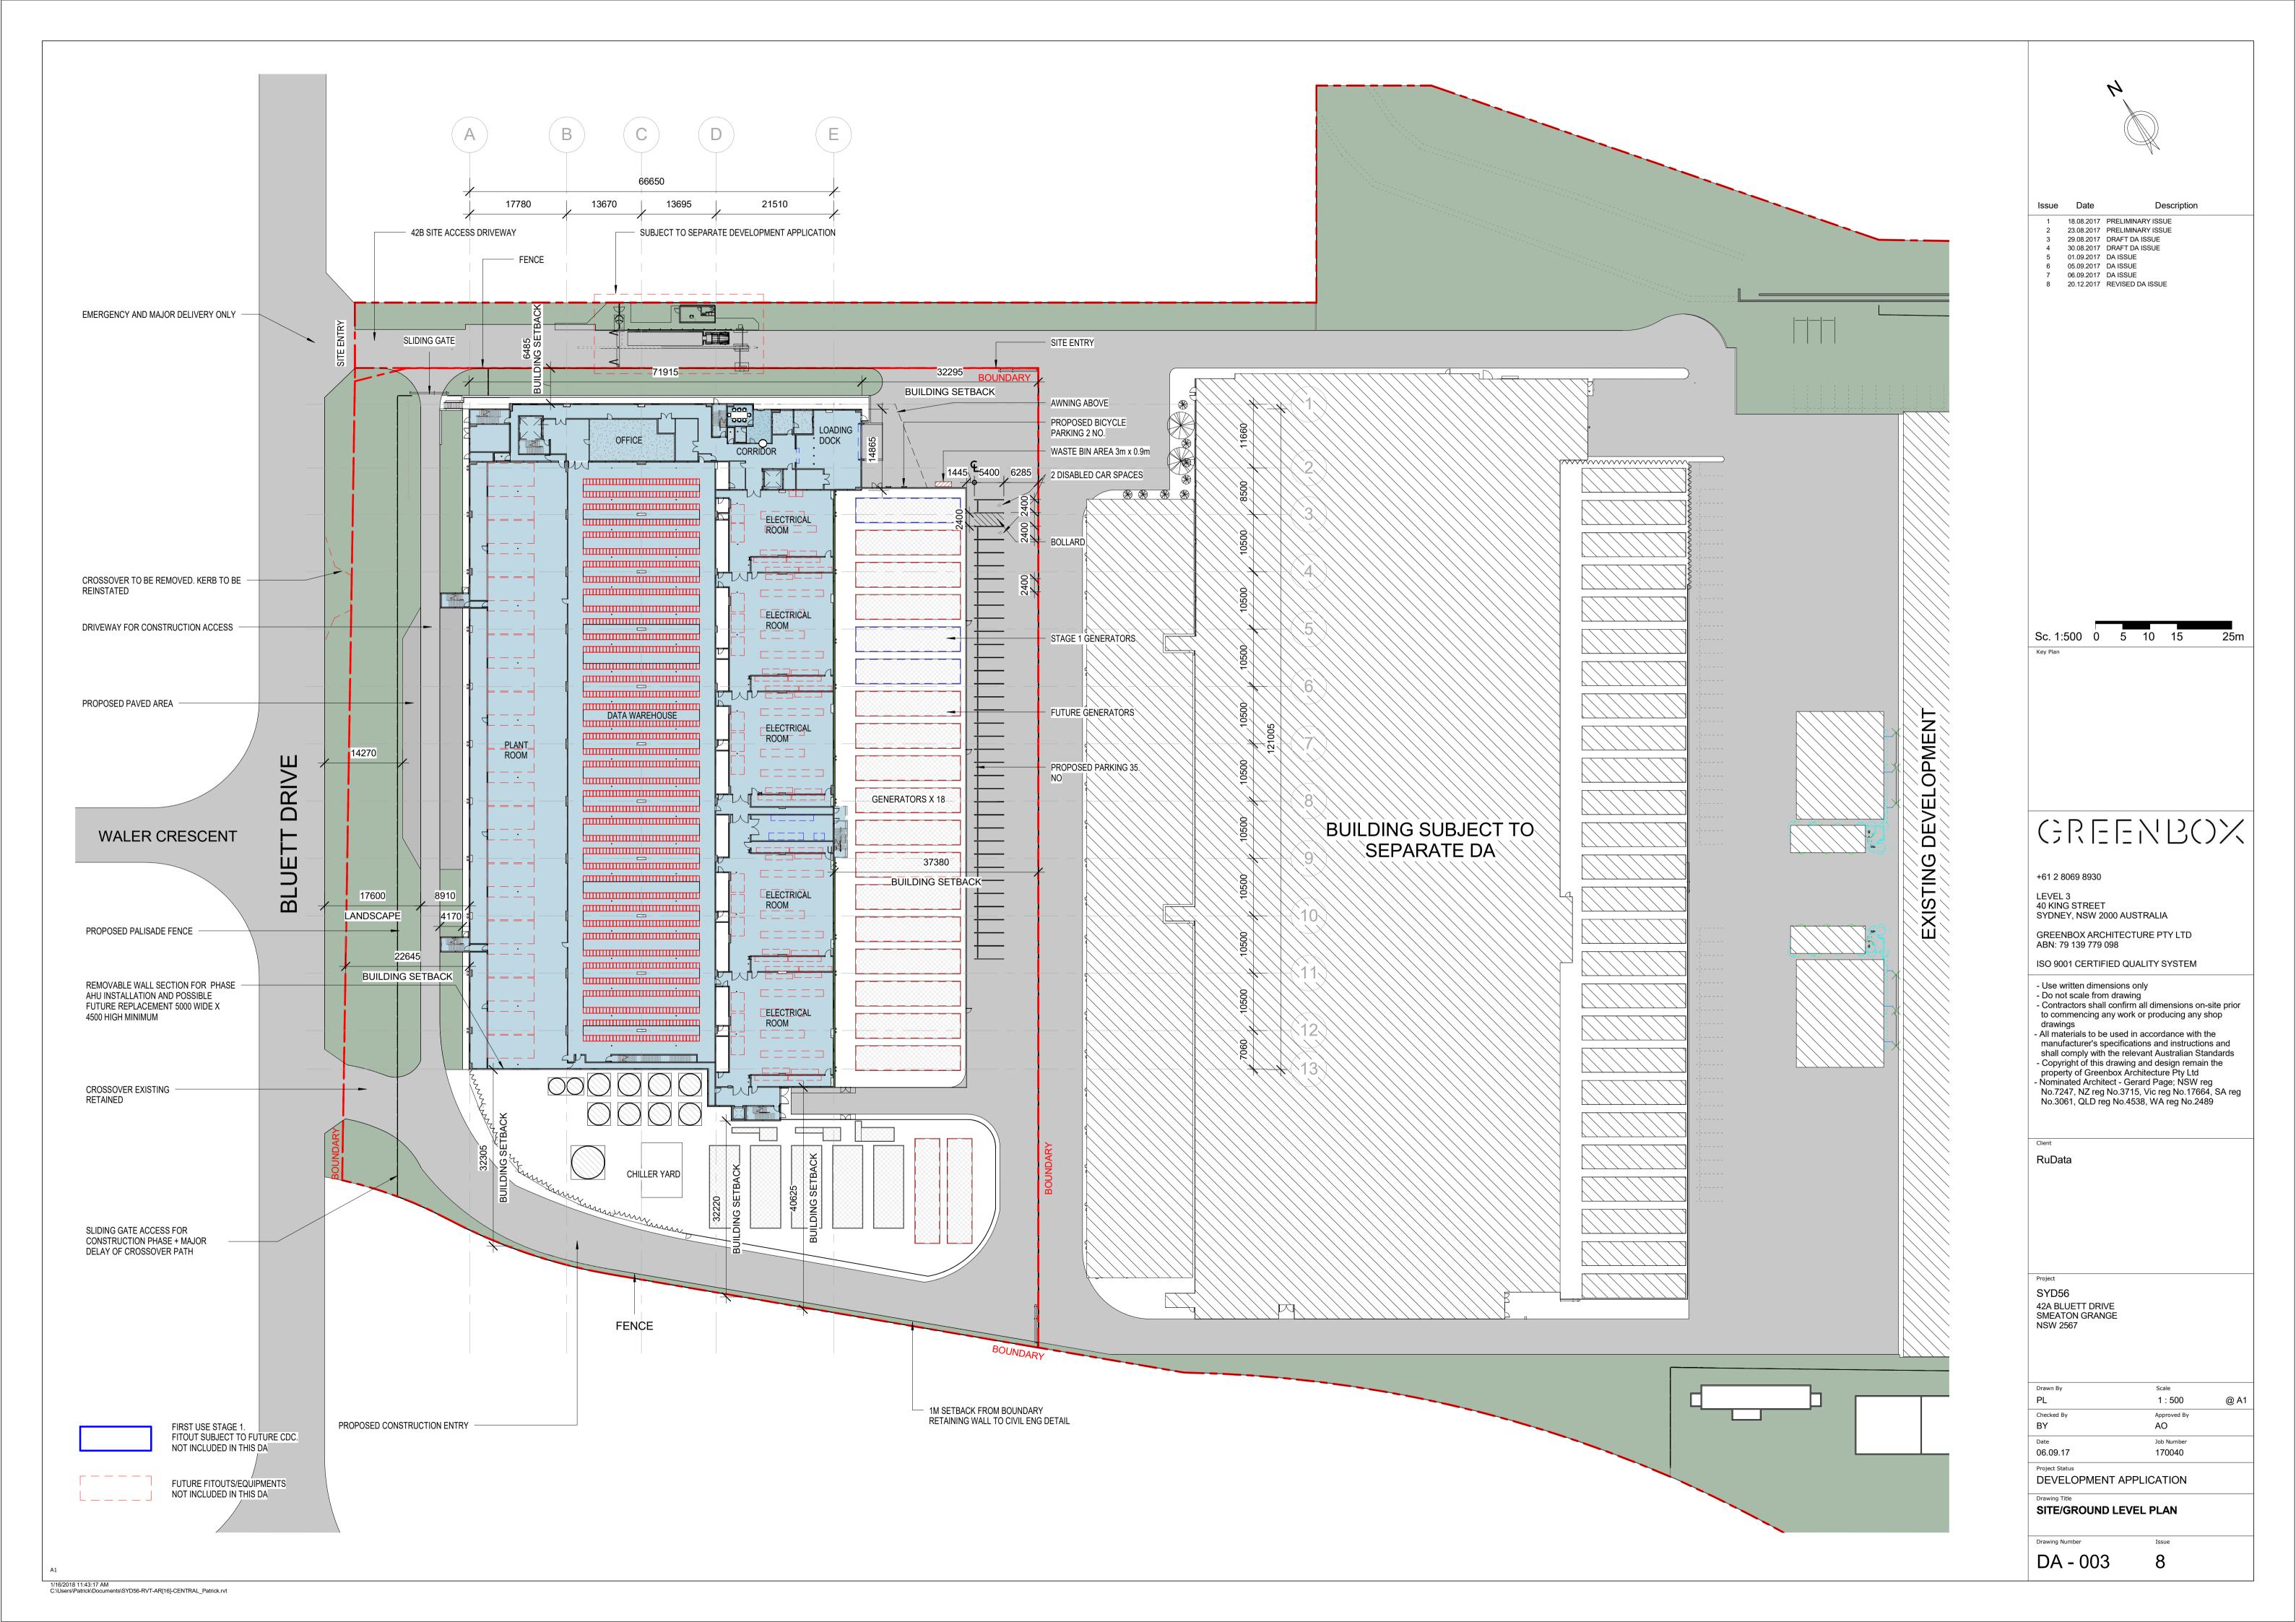

1 29.08.2017 DRAFT DA ISSUE 2 30.08.2017 DRAFT DA ISSUE 3 01.09.2017 DA ISSUE 4 05.09.2017 DA ISSUE 5 06.09.2017 DA ISSUE Sc. 1:500 0 5 10 15 GREENBOX +61 2 8069 8930 LEVEL 3 40 KING STREET SYDNEY, NSW 2000 AUSTRALIA GREENBOX ARCHITECTURE PTY LTD ABN: 79 139 779 098 ISO 9001 CERTIFIED QUALITY SYSTEM - Use written dimensions only - Do not scale from drawing - Contractors shall confirm all dimensions on-site prior to commencing any work or producing any shop drawings - All materials to be used in accordance with the manufacturer's specifications and instructions and shall comply with the relevant Australian Standards - Copyright of this drawing and design remain the property of Greenbox Architecture Pty Ltd
- Nominated Architect - Gerard Page; NSW reg No.7247, NZ reg No.3715, Vic reg No.17664, SA reg No.3061, QLD reg No.4538, WA reg No.2489 RuData SYD56 42A BLUETT DRIVE SMEATON GRANGE NSW 2567